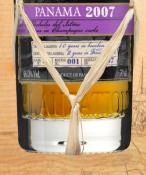

| Category                           | Single Cask 2020 – Limited Edition                                                                           |
|------------------------------------|--------------------------------------------------------------------------------------------------------------|
| ABV                                | 46,0%                                                                                                        |
| Origin                             | Panama – Alcoholes del Istmo S.A.                                                                            |
| Raw Material                       | Molasses                                                                                                     |
| Fermentation                       | 3 days                                                                                                       |
| Distillation                       | 4 column still                                                                                               |
| Tropical Ageing                    | 10 years in bourbon casks                                                                                    |
| Continental Ageing                 | 2 years in Ferrand casks                                                                                     |
| Further maturation                 | 1 year in Champagne cask 225L, which brings flower, bready, and fermentation aromas                          |
| Volatiles substances               | 140 g/HL AA; Esters : 32 g/hL AA                                                                             |
| Dosage                             | 12 g/L                                                                                                       |
| Cane sugar caramel E150a (% volume | Between 0% and 0.1%                                                                                          |
| Nose                               | Spices with nutmeg and black pepper, apricot, woody, grape and wine with Muscat tones, floral notes as tulip |
| Palate                             | Sweet and a bit fizzy, milk chocolate and hazelnut, vanilla pods, white wine and lemon pepper hints          |
| Finale                             | White flowers, dried date, fruit kernel.                                                                     |