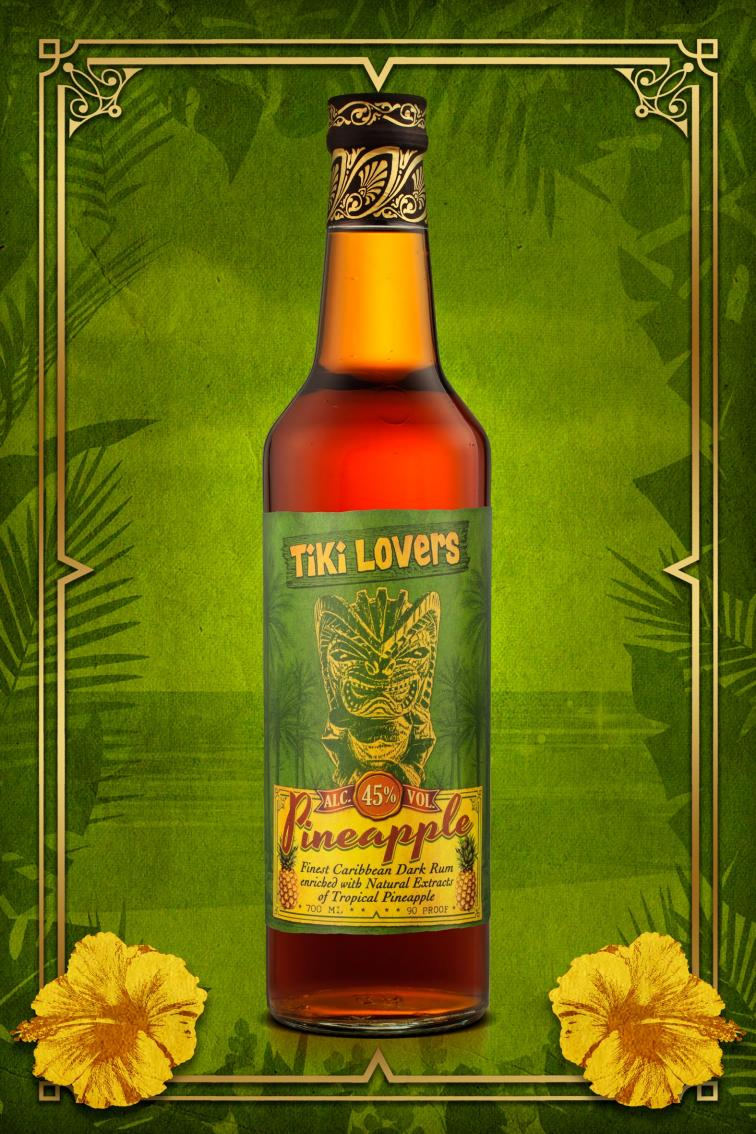

Tiki Lover's Pineapple bas its roots in the past, when Caribbean distillers were macerating fresh pineapples in high proof sugar cane spirit, thereby adding an extra dimension of fruity deliciousness to the rum. Based on all natural extracts of tropical pineapples, combined with a blend of aged Jamaican pot still rum, Barbados rum and some young column still rums from both Trinidad and Guyana, the flavors of sugar cane mingle elegantly with fruity layers of juicy pineapple that will evoke the flavor of the Caribbean islands.

## LOGISTICS

700 ml, Alc. 45 % Vol. (90 Proof), Bottles per Case: 12